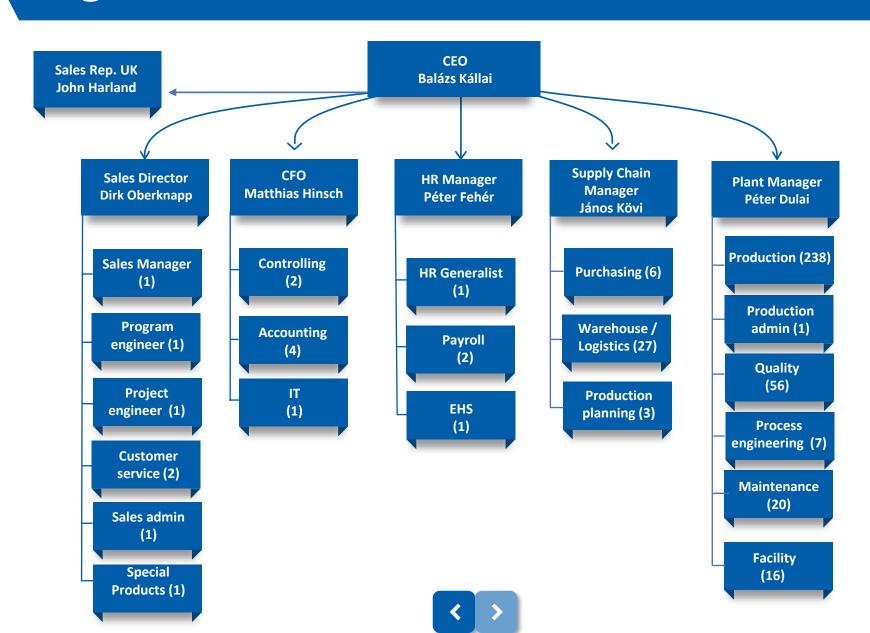

## SALGGLAS FOOTPRINT



### Salgglas UK



Sales representative

### **Salgglas Germany GmbH**



**Sales Office** 

### **Production Plant Hungary**



Direct access to major highways
1h15 driving time to Budapest International airport
Optimally connected to key customers and suppliers



## SALCOLAS

# **Company history**









## **Organisation chart**





# Customer portfolio

## SALCOLAS



























## You can find us here:













Ignis



Swift



Splash



Vitara









- Design of manufacturing
- Process development and continuous improvement
- Tooling, fixture and gauge design
- Follow-up on new product technologies
- Single glass tracking through whole process

• • •



# Development

## **Supporting facilities**

• CAD capabilities: Catia, Unigraphics NX, AutoCAD

Tool manufacturing for sag-bending

• Print screen preparation

Rack manufacturing





## ISO 14001 and 50001 certifications:





Current issue date: Expiry date: Certificate identity number:

13 November 2021 12 November 2024 10348457

Original approval(s): ISO 50001 - 13 November 2015

### **Certificate of Approval**

This is to certify that the