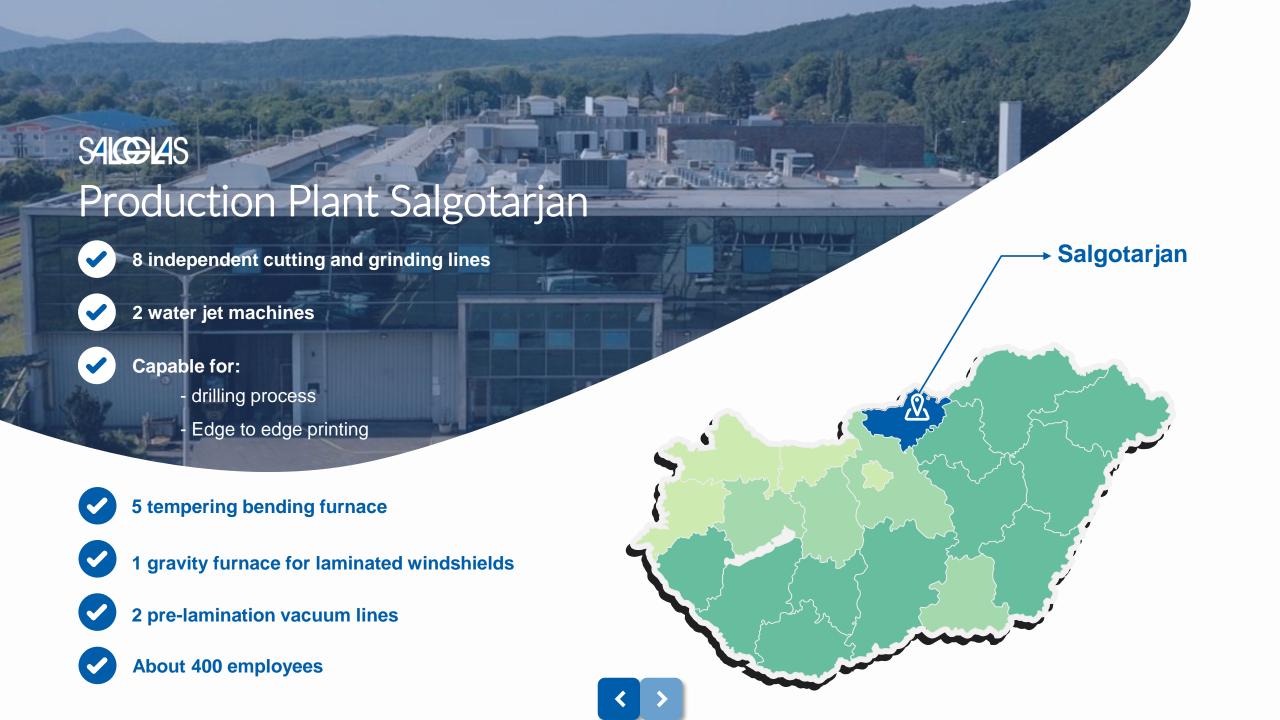

### **Production Plant Hungary**

Direct access to major highways
1h15 driving time to Budapest International airport
Optimally connected to key customers and suppliers