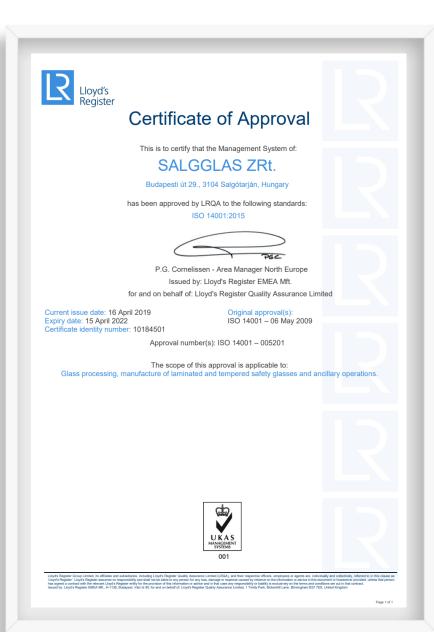

## ISO 14001 and 50001 certifications:

Current issue date: Expiry date: Certificate identity number:

13 November 2021 12 November 2024 10348457

Original approval(s): ISO 50001 - 13 November 2015

### **Certificate of Approval**

This is to certify that the Management System of:

### SALGGLAS ZRt.

Budapesti út 29., 3104 Salgótarján, Hungary

has been approved by Lloyd's Register to the following standards.

#### ISO 50001:2018

Approval number(s): ISO 50001 - 0052102

#### The scope of this approval is applicable to:

Glass processing, manufacture of laminated and tempered safety glasses and ancillary operations.

#### Paul Graaf

Area Operations Manager North Europe

Issued by: Lloyd's Register EMEA Mft.

for and on behalf of: Lloyd's Register Quality Assurance Limited

Loyof is Register Group Limited. Its affiliates and publishies, including Loyof, Register Coality Assurance Limited (LROA), and their respective officers, employees or agents included any office officers, employees or agents included any office officers, employees or agents are included any officers. In the coality of t