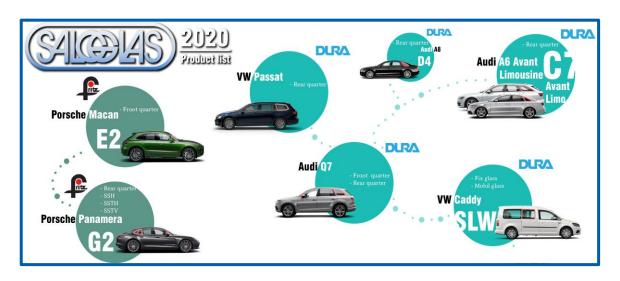

## SALGGLAS FOOTPRINT



### Salgglas UK



Sales representative

### **Salgglas Germany GmbH**



**Sales Office** 

### **Production Plant Hungary**



Direct access to major highways
1h15 driving time to Budapest International airport
Optimally connected to key customers and suppliers



## SALCOLAS

# **Company history**









## **Organisation chart**





# Customer portfolio

## SALCOLAS



























## You can find us here:













Ignis



Swift



Splash



Vitara









- Design of manufacturing
- Process development and continuous improvement
- Tooling, fixture and gauge design
- Follow-up on new product technologies
- Single glass tracking through whole process

• • •



# Development

## **Supporting facilities**

• CAD capabilities: Catia, Unigraphics NX, AutoCAD

Tool manufacturing for sag-bending

• Print screen preparation

Rack manufacturing





## ISO 14001 and 50001 certifications:





Current issue date: Expiry date: Certificate identity number:

13 November 2021 12 November 2024 10348457

Original approval(s): ISO 50001 - 13 November 2015

### **Certificate of Approval**

This is to certify that the Management System of:

### SALGGLAS ZRt.

Budapesti út 29., 3104 Salgótarján, Hungary

h