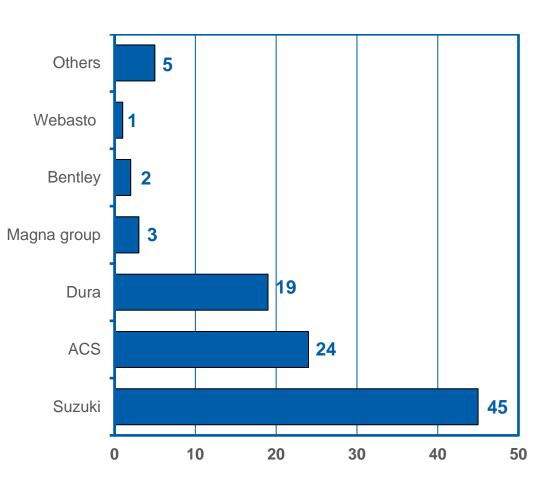

## SALGGLAS FOOTPRINT



### Salgglas UK



Sales representative

### **Salgglas Germany GmbH**



**Sales Office** 

### **Production Plant Hungary**



Direct access to major highways
1h15 driving time to Budapest International airport
Optimally connected to key customers and suppliers



## SALCOLAS

# **Company history**









## **Organisation chart**





# Customer portfolio

## SALCOLAS



























## You can find us here:













Ignis



Swift



Splash



Vitara









- Design of manufacturing
- Process development and continuous improvement
- Tooling, fixture and gauge design
- Follow-up on new product technologies
- Single glass tracking through whole process

• • •



# Development

## **Supporting facilities**

• CAD capabilities: Catia, Unigraphics NX, AutoCAD

Tool manufacturing for sag-bending

• Print screen preparation

Rack manufacturing





## ISO 14001 and 50001 certifications:





Current issue date: Expiry date: Certificate identity number:

13 November 2021 12 November 2024 10348457

Original approval(s): ISO 50001 - 13 November 2015

### **Certificate of Approval**

This is to certify that the Management System of:

### SALGGLAS