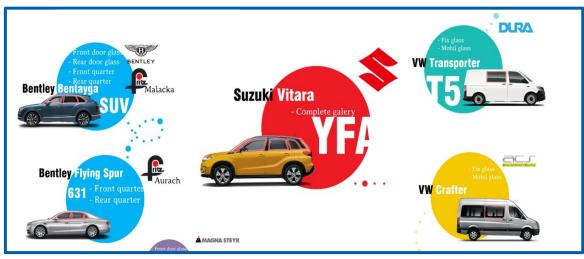

## SALGGLAS FOOTPRINT



### Salgglas UK



Sales representative

### **Salgglas Germany GmbH**



**Sales Office** 

### **Production Plant Hungary**



Direct access to major highways
1h15 driving time to Budapest International airport
Optimally connected to key customers and suppliers



## SALCOLAS

# **Company history**









## **Organisation chart**





# Customer portfolio

## SALCOLAS



























## You can find us here:













Ignis



Swift



Splash



Vitara









- Design of manufacturing
- Process development and continuous improvement
- Tooling, fixture and gauge design
- Follow-up on new product technologies
- Single glass tracking through whole process

• • •



# Development

## **Supporting facilities**

• CAD capabilities: Catia, Unigraphics NX, AutoCAD

Tool manufacturing for sag-bending

• Print screen preparation

Rack manufacturing





## ISO 14001 and 50001 certifications:





Current issue date: Expiry date: Certificate identity number:

13 November 2021 12 November 2024 10348457

Original approval(s): ISO 50001 - 13 November 2015

### **Certificate of Approval**

This is to certify that the Management System of:

### SALGGLAS ZRt.

Budapesti út 29., 3104 Salgótarján, Hungary

has